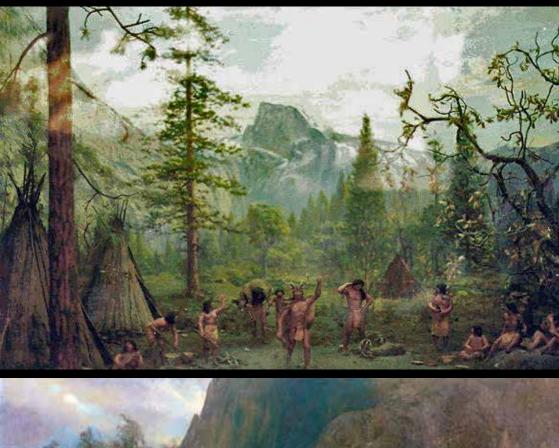

PROSPECTING

THE STUMP AND TRUNK OF THE MAMMOTH TREE OF CALAVERAS.

DARROWS MINE

JIM & CLARK - GROVELAND

ENTRANCE TO YOSEMITE VALLEY

YOSEMITE VALLEY BASECAMP

INDIAN CAMP

It would be a crime against nature to engulf such magnificence.