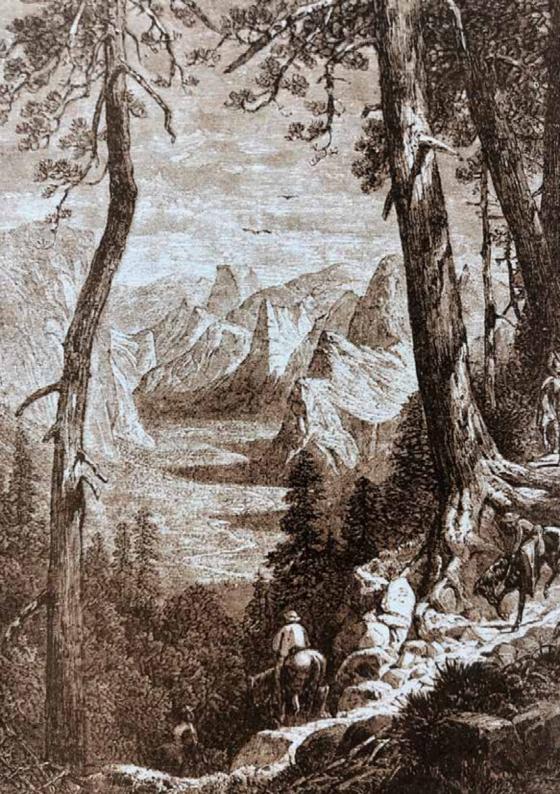

PROSPECTING

THE STUMP AND TRUNK OF THE MAMMOTH TREE OF CALAVERAS.

DARROWS MINE

JIM & CLARK - GROVELAND

ENTRANCE TO YOSEMITE VALLEY

YOSEMITE VALLEY BASECAMP

INDIAN CAMP

It would be a crime against nature to engulf such magnificence.