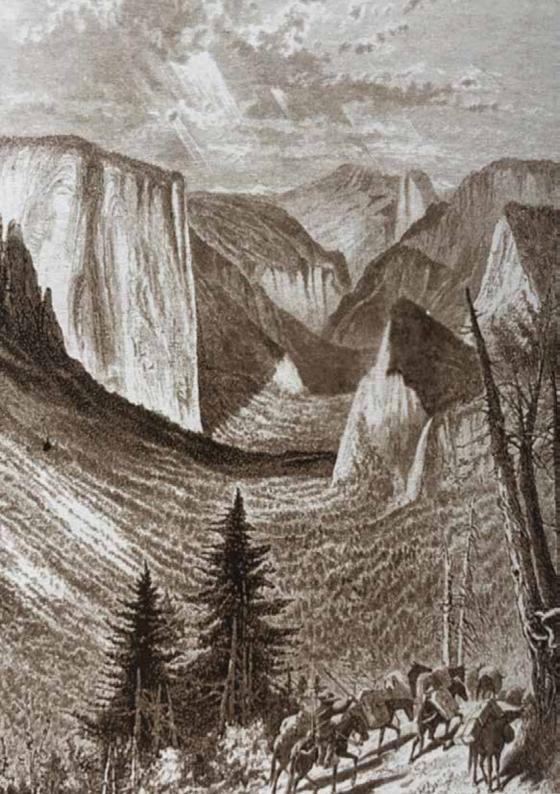

PROSPECTING

THE STUMP AND TRUNK OF THE MAMMOTH TREE OF CALAVERAS.

DARROWS MINE

JIM & CLARK - GROVELAND

ENTRANCE TO YOSEMITE VALLEY

YOSEMITE VALLEY BASECAMP

INDIAN CAMP

It would be a crime against nature to engulf such magnificence.