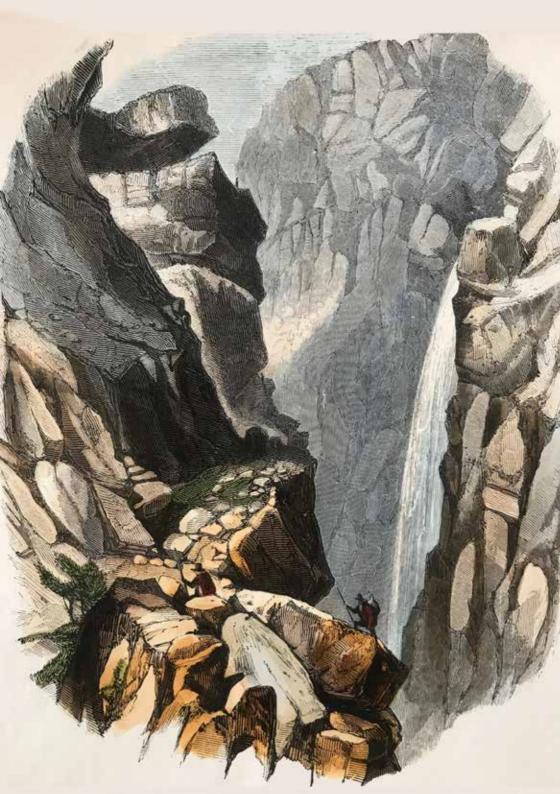

PROSPECTING

THE STUMP AND TRUNK OF THE MAMMOTH TREE OF CALAVERAS.

DARROWS MINE

JIM & CLARK - GROVELAND

ENTRANCE TO YOSEMITE VALLEY

YOSEMITE VALLEY BASECAMP

INDIAN CAMP

It would be a crime against nature to engulf such magnificence.