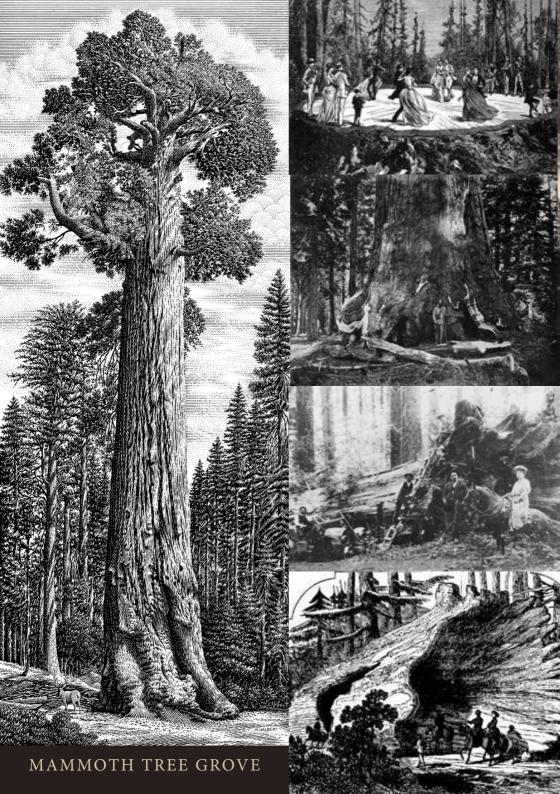

PROSPECTING

THE STUMP AND TRUNK OF THE MAMMOTH TREE OF CALAVERAS.

DARROWS MINE

JIM & CLARK - GROVELAND

ENTRANCE TO YOSEMITE VALLEY

YOSEMITE VALLEY BASECAMP

INDIAN CAMP

It would be a crime against nature to engulf such magnificence.