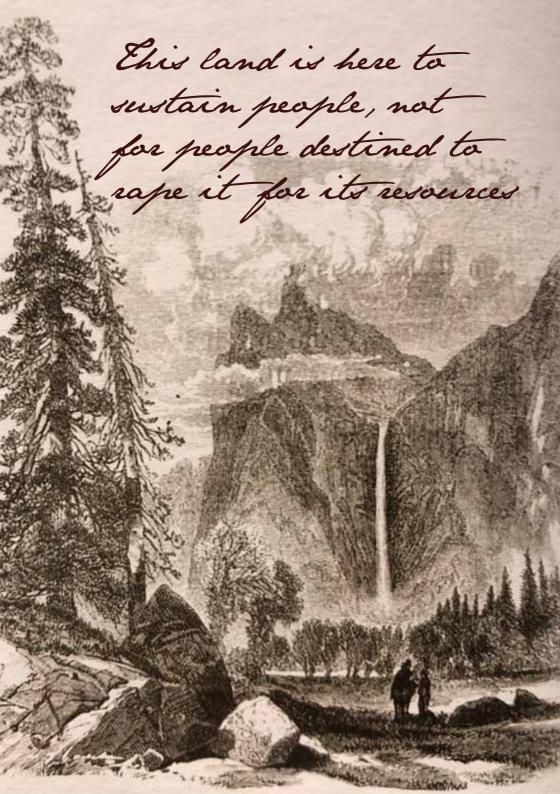

PROSPECTING

THE STUMP AND TRUNK OF THE MAMMOTH TREE OF CALAVERAS.

DARROWS MINE

JIM & CLARK - GROVELAND

ENTRANCE TO YOSEMITE VALLEY

YOSEMITE VALLEY BASECAMP

INDIAN CAMP

It would be a crime against nature to engulf such magnificence.