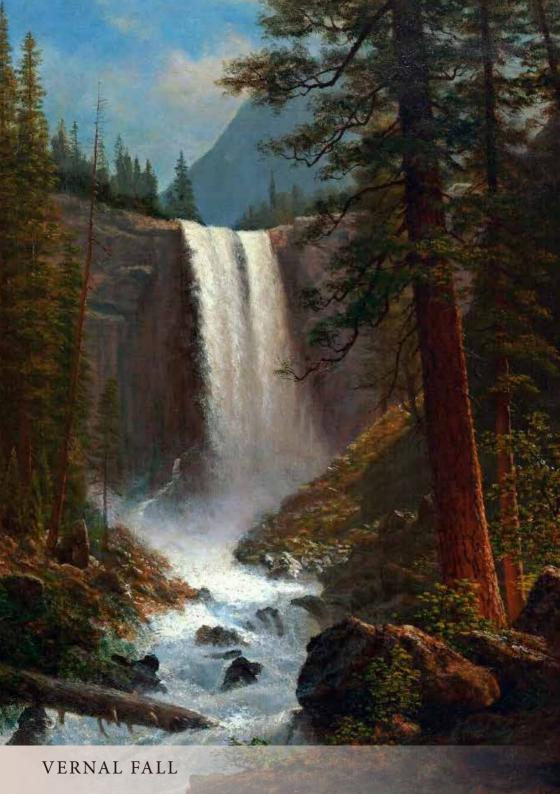

PROSPECTING

THE STUMP AND TRUNK OF THE MAMMOTH TREE OF CALAVERAS.

DARROWS MINE

JIM & CLARK - GROVELAND

ENTRANCE TO YOSEMITE VALLEY

YOSEMITE VALLEY BASECAMP

INDIAN CAMP

It would be a crime against nature to engulf such magnificence.