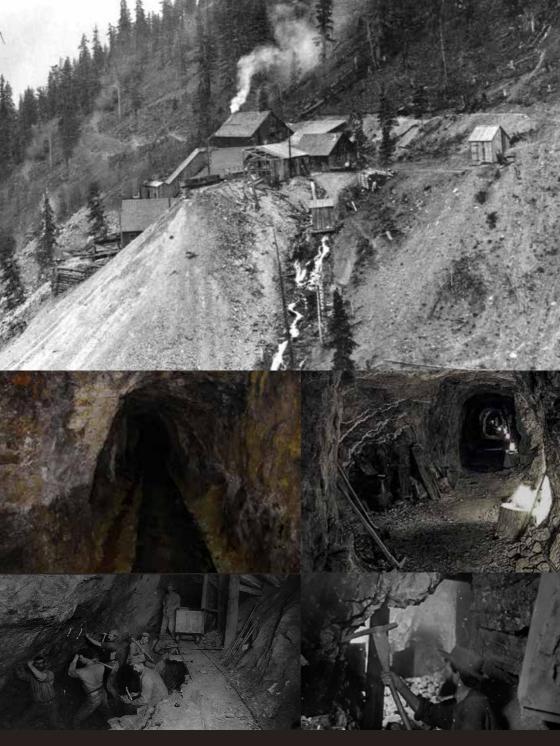

PROSPECTING

THE STUMP AND TRUNK OF THE MAMMOTH TREE OF CALAVERAS.

DARROWS MINE

JIM & CLARK - GROVELAND

ENTRANCE TO YOSEMITE VALLEY

YOSEMITE VALLEY BASECAMP

INDIAN CAMP

It would be a crime against nature to engulf such magnificence.