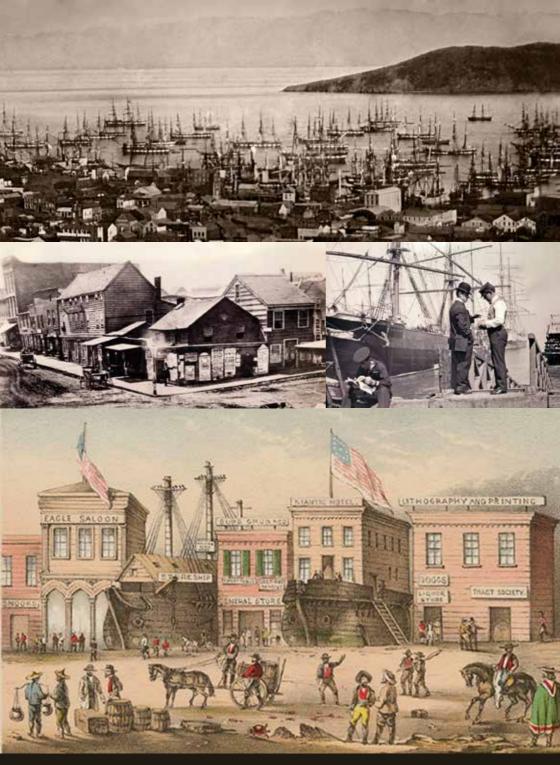

## SAN FRANCISCO 1857

SAN FRANCISCO HARBOUR 1857

JOURNEY TO MURPHYS

MURPHYS CAMP 1857

SPERRY'S HOTEL

TRAVERS GENERAL STORE

LEAVING MURPHYS

MOTHERLODE / SIERRA NEVADA