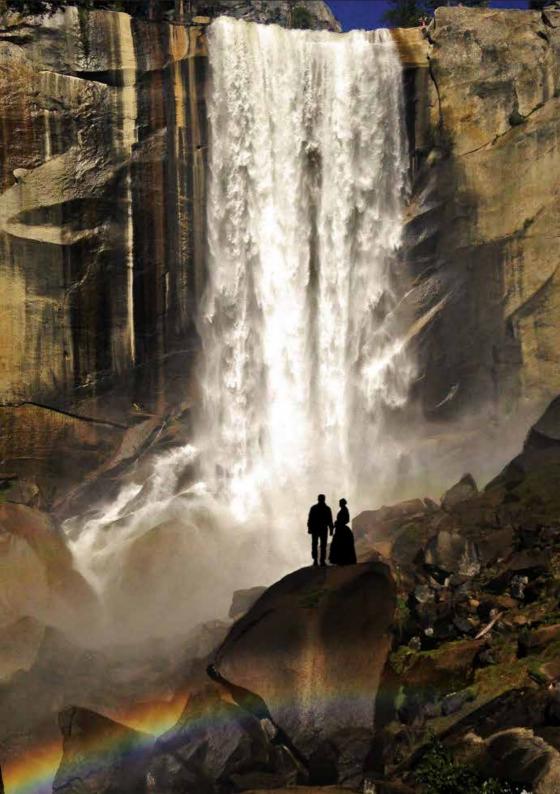

PROSPECTING

THE STUMP AND TRUNK OF THE MAMMOTH TREE OF CALAVERAS.

DARROWS MINE

JIM & CLARK - GROVELAND

ENTRANCE TO YOSEMITE VALLEY

YOSEMITE VALLEY BASECAMP

INDIAN CAMP

It would be a crime against nature to engulf such magnificence.