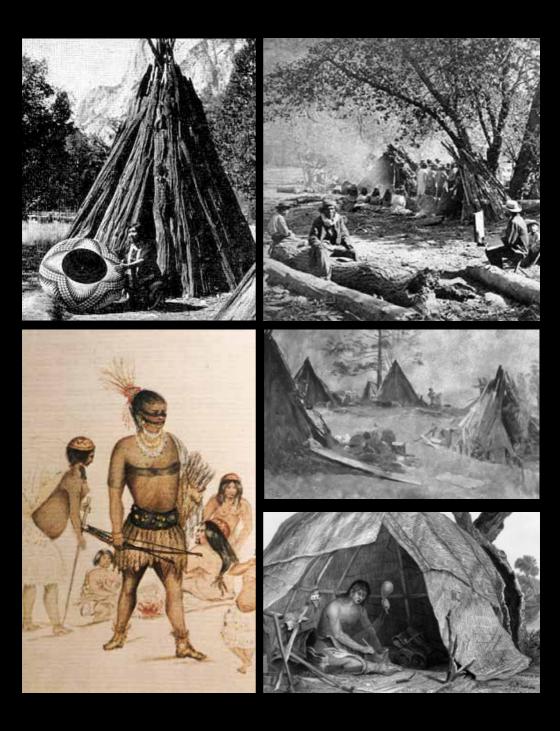

PROSPECTING

THE STUMP AND TRUNK OF THE MAMMOTH TREE OF CALAVERAS.

DARROWS MINE

JIM & CLARK - GROVELAND

ENTRANCE TO YOSEMITE VALLEY

YOSEMITE VALLEY BASECAMP

INDIAN CAMP

It would be a crime against nature to engulf such magnificence.