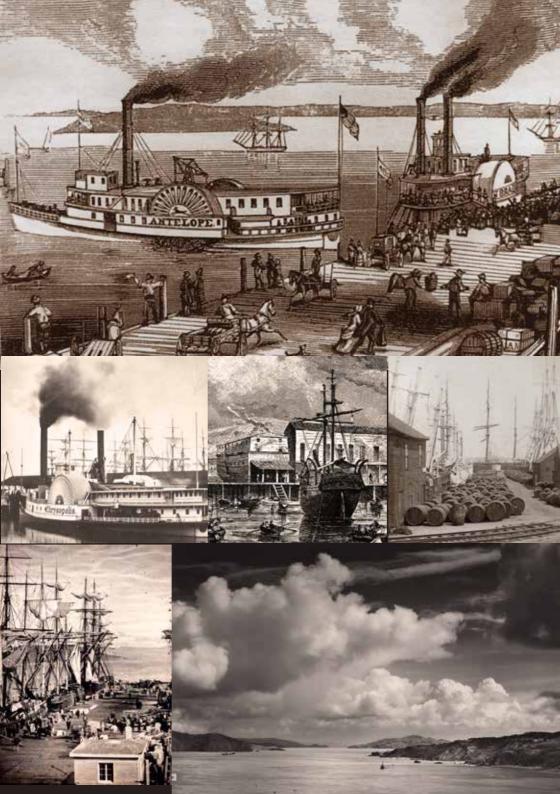

## SAN FRANCISCO 1857

SAN FRANCISCO HARBOUR 1857

JOURNEY TO MURPHYS

MURPHYS CAMP 1857

SPERRY'S HOTEL

TRAVERS GENERAL STORE

LEAVING MURPHYS

MOTHERLODE / SIERRA NEVADA