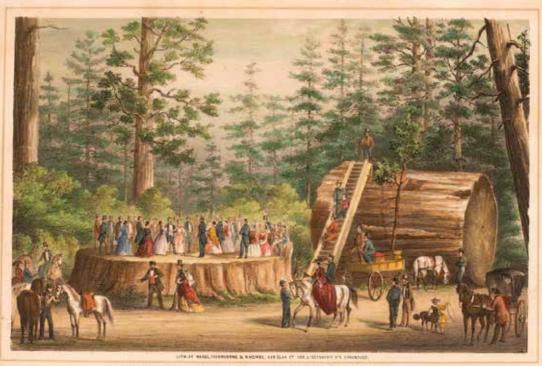

PROSPECTING

THE STUMP AND TRUNK OF THE MAMMOTH TREE OF CALAVERAS.

DARROWS MINE

JIM & CLARK - GROVELAND

ENTRANCE TO YOSEMITE VALLEY

YOSEMITE VALLEY BASECAMP

INDIAN CAMP

It would be a crime against nature to engulf such magnificence.