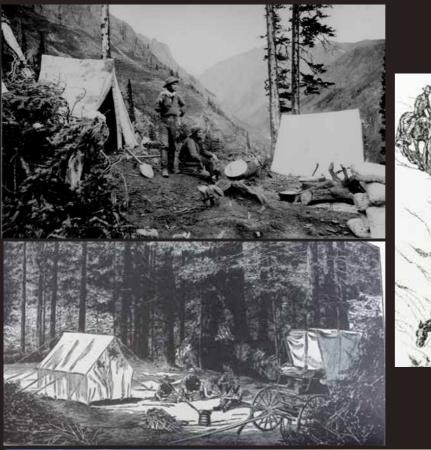

PROSPECTING

THE STUMP AND TRUNK OF THE MAMMOTH TREE OF CALAVERAS.

DARROWS MINE

JIM & CLARK - GROVELAND

ENTRANCE TO YOSEMITE VALLEY

YOSEMITE VALLEY BASECAMP

INDIAN CAMP

It would be a crime against nature to engulf such magnificence.